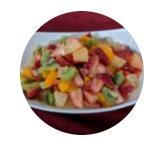

## **VANILLA FRUIT SALAD**

Higher Fiber, Lower Saturated Fat, Lower Sodium, Vegetarian

Serves: 6 (Serving = 1 cup)

## Ingredients

- 2 Tablespoons vanilla sugar-free instant pudding
- $\bullet$  1 15 ounce can no sugar added mandarin oranges, in water, drained with % cup juice set aside
- 1 20 ounce can pineapple chunks, in 100% juice, drained
- 6 kiwi, chopped
- 16 ounces strawberries, quartered